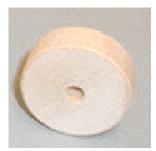

Slab wheel 1 ¼" 1/4" axle Part # 3

1 1/2" Slab wheel 1/4" axle Part # 1

1 1/2" Slab wheel, 3/16 axle Part # 8

1" Slab wheel, 7/32" axle Part # 9

1 1/2" Slab wheel, 11/32 axle, Rounded sides
Part # 6

2 ½" x ¾" Slab Wheel 3/8" axle Part # 34

2 ½" x 1 1/4 " Slab Wheel ¼" axle Part # 35

2 1/4" tall, 7/8" wide, Part # 2

2-1/4" tall x 3/4" Little People – Man wide, Little People - Mom Part # 7

1" wide, 3/8" tenon Part # 28

1-5/8" Smokestacks, 3-1/4" Smokestacks, 1-9/16" wide, 3/4" tenon Part # 20