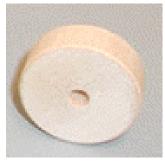

Slab wheel 1 ¼" 1/4" axle Part # 3

1 1/2" Slab wheel 1/4" axle Part # 1

1 1/2" Slab wheel, 3/16 axle Part # 8

1" Slab wheel, 7/32" axle Part # 9

1 1/2" Slab wheel, 11/32 axle, Rounded sides
Part # 6

2 ½" x ¾" Slab Wheel 3/8" axle Part # 34

2 ½" x 1 1/4 " Slab Wheel ¼" axle Part # 35

2 1/4" tall, 7/8" wide, Part # 2

2-1/4" tall x 3/4" Little People – Man wide, Little People - Mom Part # 7

1" wide, 3/8" tenon Part # 28

1-5/8" Smokestacks, 3-1/4" Smokestacks, 1-9/16" wide, 3/4" tenon Part # 20