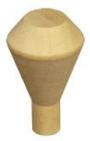

2 ½" x 1 1/4 " Slab Wheel ¼" axle Part # 35

2 1/4" tall, 7/8" wide, Part # 2

2-1/4" tall x 3/4" Little People – Man wide, Little People - Mom Part # 7

1" wide, 3/8" tenon Part # 28

1-5/8" Smokestacks, 3-1/4" Smokestacks, 1-9/16" wide, 3/4" tenon Part # 20

Smoke Stack 2 ¾" 5/8" tenon Part # 44

Smoke Stack 2 1/4" 1/2" tenon Part # 48

17/64" diameter axle, 1 1/4" long Part # 19

7/32" Diameter Axle, 1 ¼" long Part # 32

White Milk Bottle 2" tall, ¾" Diameter Part # 33