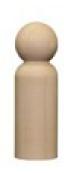

2 ½" x 1 1/4 " Slab Wheel ¼" axle Part # 35

2 1/4" tall, 7/8" wide, Part # 2

2-1/4" tall x 3/4" Little People – Man wide, Little People - Mom Part # 7

1" wide, 3/8" tenon Part # 28

1-5/8" Smokestacks, 3-1/4" Smokestacks, 1-9/16" wide, 3/4" tenon Part # 20