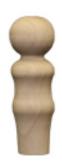

2 ½" x 1 1/4 " Slab Wheel ¼" axle Part # 35

2 1/4" tall, 7/8" wide, Part # 2

2-1/4" tall x 3/4" Little People – Man wide, Little People - Mom Part # 7

1" wide, 3/8" tenon Part # 28

1-5/8" Smokestacks, 3-1/4" Smokestacks, 1-9/16" wide, 3/4" tenon Part # 20