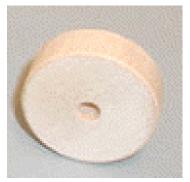

Slab wheel 1 ¼" 1/4" axle Part # 3

1 1/2" Slab wheel 1/4" axle Part # 1

1 1/2" Slab wheel, 3/16 axle Part # 8

1" Slab wheel, 7/32" axle Part # 9

1 1/2" Slab wheel, 11/32 axle, Rounded sides
Part # 6

2 ½" x ¾" Slab Wheel 3/8" axle Part # 34