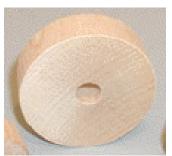

## **NIWA Toy Parts Catalog**

3/4" shaped wheel, 1/8" axle Part #16

1 ¼ x ¼" Shaped Wheel, 3/16" axle Part # 36

1 ¼ x 3/8" Shaped Wheel, 3/16" axle Part # 37

1 1/2" shaped wheel, 7/32" axle Part # 15

1 3/4" Shaped wheel, 7/32" axle 11/32" axle Part # 21 Part # 18

2" Shaped Wheel, 7/32" axle Part # 41

2 1/4" Shaped wheel, 3/8" axle Part # 24

2 ½" Shaped Wheel, ¼" axle Part # 40

2 ¾" x ¾" Shaped Wheel, ¼" axle Part # 39

1 1/4" x 1/2" Slab Wheel, 1/4" offset axle Part # 38