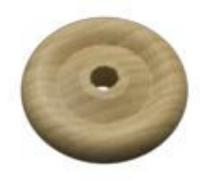

## **NIWA Toy Parts Catalog**

3/4" shaped wheel, 1/8" axle Part #16

1 ¼ x ¼" Shaped Wheel, 3/16" axle Part # 36

1 ¼ x 3/8" Shaped Wheel, 3/16" axle Part # 37

1 1/2" shaped wheel, 7/32" axle Part # 15

1 3/4" Shaped wheel, 7/32" axle 11/32" axle Part # 21 Part # 18

2" Shaped Wheel, 7/32" axle Part # 41

2 1/4" Shaped wheel, 3/8" axle Part # 24

2 ½" Shaped Wheel, ¼" axle Part # 40

2 ¾" x ¾" Shaped Wheel, ¼" axle Part # 39

1 1/4" x 1/2" Slab Wheel, 1/4" offset axle Part # 38